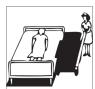

## **Easy Transfers**

The I-400 Barton Convertible chair when used

with the patient transfer system allows supine transfers in four easy steps (see illustrations on page 2). This not only builds confidence in both the patient and caregiver, but protects the caregiver from injury and helps drive Safe Patient Handling initiatives.

# **Transfers**

Place the chair by the bed in the stretcher position.

Step 2
Attach the bed sheet to the transfer bar.

Step 3
Transfer the patient by turning the handle.

**Step 4** Incline the chair to transport patient.