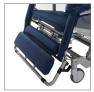

## **Features**

Headrest Adjustable in height. depth and angle for proper support.

Tilt-n-Space

Designed for pressure relief and positioning. Moves position without affecting body angle of patient.

**Adjustable Leg/Footrest**Adjustable to 90° angle and 6" for added length and comfort.

Anti-Bacterial Fabric
Anti-bacterial, antimicrobial, breathable
material that can
be easily cleaned or
disinfected in seconds.