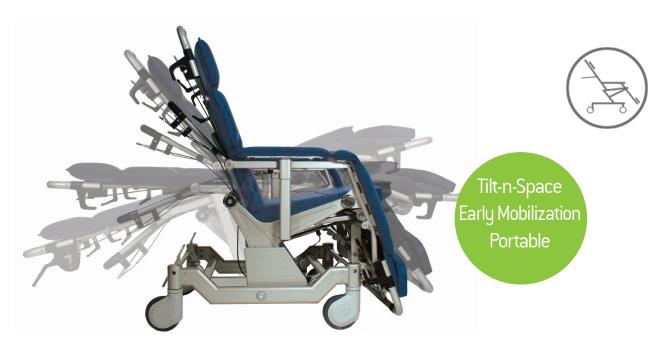

The I-400 Convertible Chair is a no-lift, multi-functional device that helps caregivers to more efficiently and effectively perform safe patient handling practices that can help to improve patient satisfaction, safety and dignity, and reduce pain. Its Tilt-n-Space capability and therapeutic cushioning allows increased blood circulation helping to prevent skin breakdown and other complications of immobility.

#### **Unlimited Repositioning**

The I-400 Barton Convertible Chair is a transfer and repositioning device for patients up to 181kg/400lb that easily converts from a stretcher to an upright mobile chair in seconds. It allows a single caregiver the ability to move a patient from a bed to a chair with little effort as well as to safely reposition them to avoid further complications that may arise from immobility. With Tilt-n-Space functionality and unlimited positions including Trendelenburg, the I-400 is a versatile and efficient solution that can be used for multiple patient rooms in any facility as easily as it can be used within the home.

## **Features**

Headrest Adjustable in height. depth and angle for proper support.

Tilt-n-Space

Designed for pressure relief and positioning. Moves position without affecting body angle of patient.

**Adjustable Leg/Footrest**Adjustable to 90° angle and 6" for added length and comfort.