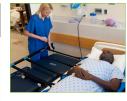

## **Easy Transfers**

The I-400 Barton Convertible chair when used

with the patient transfer system allows supine transfers in four easy steps (see illustrations on page 2). This not only builds confidence in both the patient and caregiver, but protects the caregiver from injury and helps drive Safe Patient Handling initiatives.

# **Transfers**

Place the chair by the bed in the stretcher position.

Step 2
Attach the bed sheet to the transfer bar.

Step 3
Transfer the patient by turning the handle.

**Step 4** Incline the chair to transport patient.