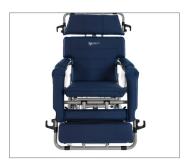

#### **Unlimited Repositioning**

The I-400 Barton Convertible Chair is a transfer and repositioning device for patients up to 181kg/400lb that easily converts from a stretcher to an upright mobile chair in seconds. It allows a single caregiver the ability to move a patient from a bed to a chair with little effort as well as to safely reposition them to avoid further complications that may arise from immobility. With Tilt-n-Space functionality and unlimited positions including Trendelenburg, the I-400 is a versatile and efficient solution that can be used for multiple patient rooms in any facility as easily as it can be used within the home.

## **Features**

Headrest Adjustable in height. depth and angle for proper support.

Tilt-n-Space

Designed for pressure relief and positioning. Moves position without affecting body angle of patient.

**Adjustable Leg/Footrest**Adjustable to 90° angle and 6" for added length and comfort.