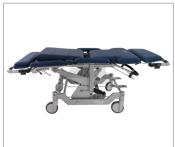

## **Easy Transfers**

The I-400 Barton Convertible chair when used

with the patient transfer system allows supine transfers in four easy steps (see illustrations on page 2). This not only builds confidence in both the patient and caregiver, but protects the caregiver from injury and helps drive Safe Patient Handling initiatives.

# **Transfers**

Place the chair by the bed in the stretcher position.

Step 2
Attach the bed sheet to the transfer bar.

Step 3
Transfer the patient by turning the handle.

**Step 4** Incline the chair to transport patient.