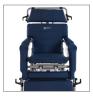

#### **Unlimited Repositioning**

The I-400 Barton Convertible Chair is a transfer and repositioning device for patients up to 181kg/400lb that easily converts from a stretcher to an upright mobile chair in seconds. It allows a single caregiver the ability to move a patient from a bed to a chair with little effort as well as to safely reposition them to avoid further complications that may arise from immobility. With Tilt-n-Space functionality and unlimited positions including Trendelenburg, the I-400 is a versatile and efficient solution that can be used for multiple patient rooms in any facility as easily as it can be used within the home.

## **Features**

Headrest Adjustable in height. depth and angle for proper support.

Tilt-n-Space

Designed for pressure relief and positioning. Moves position without affecting body angle of patient.

**Adjustable Leg/Footrest**Adjustable to 90° angle and 6" for added length and comfort.