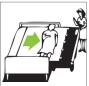

# **Transfers**

Place the chair by the bed in the stretcher position.

Step 2
Attach the bed sheet to the transfer bar.

Step 3
Transfer the patient by turning the handle.

**Step 4** Incline the chair to transport patient.