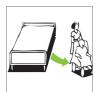

# **Transfers**

Place the chair by the bed in the stretcher position.

Step 2
Attach the bed sheet to the transfer bar.

Step 3
Transfer the patient by turning the handle.

**Step 4** Incline the chair to transport patient.