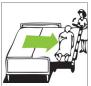

# **Transfers**

Place the chair by the bed in the stretcher position.

Step 2
Attach the bed sheet to the transfer bar.

Step 3
Transfer the patient by turning the handle.

**Step 4** Incline the chair to transport patient.