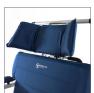

## **Features**

Headrest Adjustable in height. depth and angle for proper support.

Tilt-n-Space

Designed for pressure relief and positioning. Moves position without affecting body angle of patient.

**Adjustable Leg/Footrest**Adjustable to 90° angle and 6" for added length and comfort.