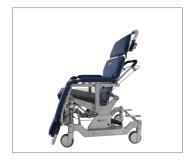

#### **Unlimited Repositioning**

The I-400 Barton Convertible Chair is a transfer and repositioning device for patients up to 181kg/400lb that easily converts from a stretcher to an upright mobile chair in seconds. It allows a single caregiver the ability to move a patient from a bed to a chair with little effort as well as to safely reposition them to avoid further complications that may arise from immobility. With Tilt-n-Space functionality and unlimited positions including Trendelenburg, the I-400 is a versatile and efficient solution that can be used for multiple patient rooms in any facility as easily as it can be used within the home.

## **Features**

Headrest Adjustable in height. depth and angle for proper support.

Tilt-n-Space

Designed for pressure relief and positioning. Moves position without affecting body angle of patient.

**Adjustable Leg/Footrest**Adjustable to 90° angle and 6" for added length and comfort.