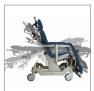

The I-400 Convertible Chair is a no-lift, multi-functional device that helps caregivers to more efficiently and effectively perform safe patient handling practices that can help to improve patient satisfaction, safety and dignity, and reduce pain. Its Tilt-n-Space capability and therapeutic cushioning allows increased blood circulation helping to prevent skin breakdown and other complications of immobility.

#### **Unlimited Repositioning**

The I-400 Barton Convertible Chair is a transfer and repositioning device for patients up to 181kg/400lb that easily converts from a stretcher to an upright mobile chair in seconds. It allows a single caregiver the ability to move a patient from a bed to a chair with little effort as well as to safely reposition them to avoid further complications that may arise from immobility. With Tilt-n-Space functionality and unlimited positions including Trendelenburg, the I-400 is a versatile and efficient solution that can be used for multiple patient rooms in any facility as easily as it can be used within the home.